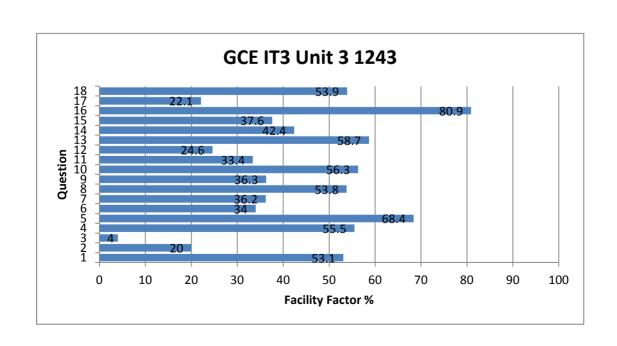

## GCE IT3 Unit 3 1243-01

All Candidates' performance across questions

|       | ?   |                              |     |     |     |     |
|-------|-----|------------------------------|-----|-----|-----|-----|
|       |     |                              | (5) | (5) | (5) | (5) |
| ( 4 ) | ( 4 | $(\ \ \ \ \ \ \ \ \ \ \ \ )$ |     |     |     |     |
|       |     |                              |     |     |     |     |

| Question Title | N    | Mean | S D | Max Mark | F F  | Attempt % |
|----------------|------|------|-----|----------|------|-----------|
| 1              | 2726 | 3.2  | 2.1 | 6        | 53.1 | 99.3      |
| 2              | 2738 | 1.2  | 1.3 | 6        | 20   | 99.8      |
| 3              | 2349 | 0.2  | 0.7 | 6        | 4    | 85.6      |
| 4              | 2729 | 3.3  | 1.8 | 6        | 55.5 | 99.5      |
| 5              | 2738 | 5.5  | 1.9 | 8        | 68.4 | 99.8      |
| 6              | 2629 | 2.7  | 1.6 | 8        | 34   | 95.8      |
| 7              | 2736 | 1.4  | 1   | 4        | 36.2 | 99.7      |
| 8              | 2721 | 3.2  | 1.3 | 6        | 53.8 | 99.2      |
| 9              | 2610 | 2.9  | 2.6 | 8        | 36.3 | 95.1      |
| 10             | 2721 | 4.5  | 2.4 | 8        | 56.3 | 99.2      |
| 11             | 2663 | 2    | 1.8 | 6        | 33.4 | 97        |
| 12             | 733  | 1.5  | 1.7 | 6        | 24.6 | 26.7      |
| 13             | 743  | 3.5  | 1.7 | 6        | 58.7 | 27.1      |
| 14             | 714  | 2.5  | 2.2 | 6        | 42.4 | 26        |
| 15             | 2073 | 0.8  | 0.8 | 2        | 37.6 | 75.5      |
| 16             | 2077 | 5.7  | 1.9 | 7        | 80.9 | 75.7      |
| 17             | 2021 | 1.3  | 1.5 | 6        | 22.1 | 73.7      |
| 18             | 1978 | 1.6  | 1   | 3        | 53.9 | 72.1      |